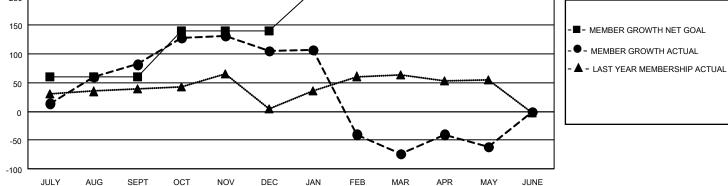

## LOCATION REP OF SRI LANKA

District 306 A1

Results as of: 5/31/2021

| Clubs                 |               |           |               | Members               |                        |                         |                                                    |  |
|-----------------------|---------------|-----------|---------------|-----------------------|------------------------|-------------------------|----------------------------------------------------|--|
| RESULTS FOR 2020-2021 |               |           |               | RESULTS FOR 2020-2021 |                        |                         |                                                    |  |
| QUARTER               | NEW CLUB GOAL | NEW CLUBS | DROPPED CLUBS | QUARTER               | BER GROWTH NET<br>GOAL | MEMBER GROWTH<br>ACTUAL | DROPPED<br>MEMBERS ACTUAL<br>(including transfers) |  |
| JULY/AUG/SEPT         | 2             | 3         | 0             | JULY/AUG/SEPT         | 60                     | 127                     | 39                                                 |  |
| OCT/NOV/DEC           | 2             | 3         | 0             | OCT/NOV/DEC           | 80                     | 147                     | 118                                                |  |
| JAN/FEB/MAR           | 1             | 0         | 11            | JAN/FEB/MAR           | 70                     | 26                      | 202                                                |  |
| APR/MAY/JUNE          | 0             | 1         | 0             | APR/MAY/JUNE          | 40                     | 108                     | 34                                                 |  |