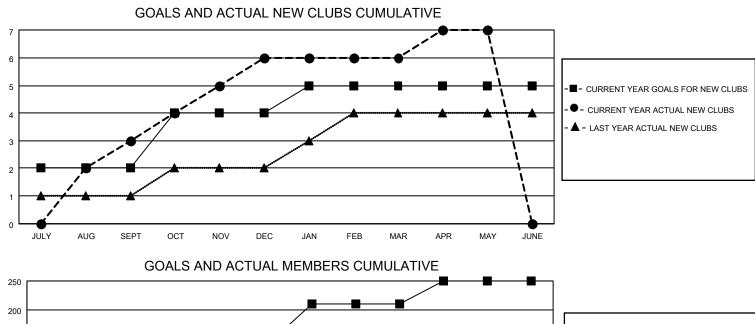

## LOCATION REP OF SRI LANKA

District 306 A1

Results as of: 5/31/2021

| Clubs                 |               |           |               | Members               |                        |                         |                                                    |  |
|-----------------------|---------------|-----------|---------------|-----------------------|------------------------|-------------------------|----------------------------------------------------|--|
| RESULTS FOR 2020-2021 |               |           |               | RESULTS FOR 2020-2021 |                        |                         |                                                    |  |
| QUARTER               | NEW CLUB GOAL | NEW CLUBS | DROPPED CLUBS | QUARTER               | BER GROWTH NET<br>GOAL | MEMBER GROWTH<br>ACTUAL | DROPPED<br>MEMBERS ACTUAL<br>(including transfers) |  |
| JULY/AUG/SEPT         | 2             | 3         | 0             | JULY/AUG/SEPT         | 60                     | 127                     | 39                                                 |  |
| OCT/NOV/DEC           | 2             | 3         | 0             | OCT/NOV/DEC           | 80                     | 147                     | 118                                                |  |
| JAN/FEB/MAR           | 1             | 0         | 11            | JAN/FEB/MAR           | 70                     | 26                      | 202                                                |  |
| APR/MAY/JUNE          | 0             | 1         | 0             | APR/MAY/JUNE          | 40                     | 108                     | 34                                                 |  |